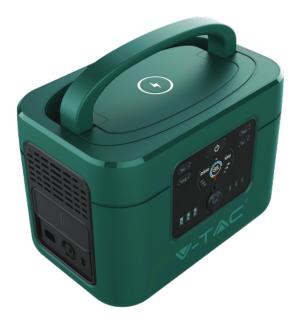

# Portable Power Station

## 1000W

## Portable Power Station

### Provide safe, easy, clean and green energy for you

Our product can be used as an indoor backup power source as well as an outdoor solar generator. High capacity lithium cell and high power output circuit provide sufficient power supplies for illumination, electrical appliances and tools etc.

## LED High-brightness Display Screen

Solar energy Charging Maximum power point tracking

Wide Voltage Input AC 100-240V 50/60Hz input